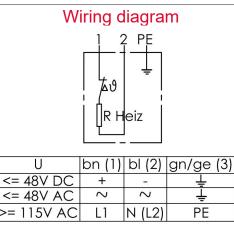

## **Technical data**

| Order-No.                                                      | 800004                                                        | 800005 | 800006 |  |
|----------------------------------------------------------------|---------------------------------------------------------------|--------|--------|--|
| Voltage <sup>1</sup>                                           | 230V AC                                                       |        |        |  |
| Power                                                          | 33W                                                           | 55W    | 90W    |  |
| Operating current                                              | 0,13A                                                         | 0,24A  | 0,3 A  |  |
| Weight                                                         | 300g                                                          |        |        |  |
| Dimensions (LxWxH)                                             | 150,6x72x52mm                                                 |        |        |  |
| Ingress protection <sup>4</sup>                                | IP30                                                          |        |        |  |
| Safety class                                                   | SKI                                                           |        |        |  |
| Operating temperature range /<br>Storage temperature           | -40 – +70 °C                                                  |        |        |  |
| Heating element                                                | ceramic heating elements                                      |        |        |  |
| Mounting <sup>2</sup>                                          | snap-mounting for 35mm DIN-rail                               |        |        |  |
| Type of connection                                             | WAGO block 3-pole                                             |        |        |  |
| Surface temperature (at 20 °C ambient temperature)             | according to temperature setting (see switch-off temperature) |        |        |  |
| Temperaturei settings (intrinsic<br>temperature)) <sup>1</sup> | standard: <25°C On / 60°C Off                                 |        |        |  |
| Mounting position                                              | vertical                                                      |        |        |  |