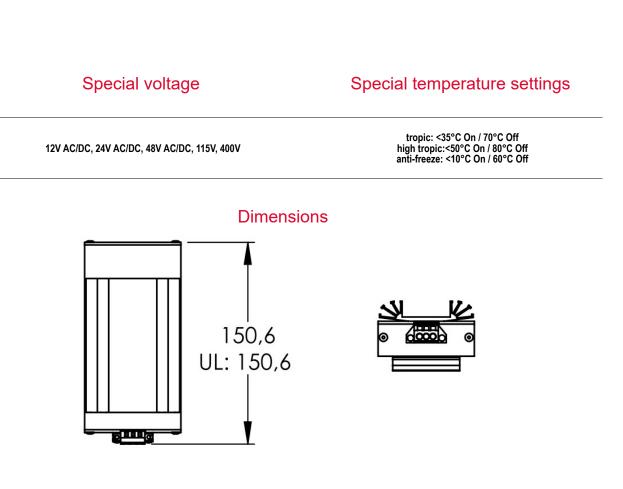

## **Technical data**

| Order-No.                                                      | 800004                                                        | 800005 | 800006 |  |
|----------------------------------------------------------------|---------------------------------------------------------------|--------|--------|--|
| Voltage <sup>1</sup>                                           | 230V AC                                                       |        |        |  |
| Power                                                          | 33W                                                           | 55W    | 90W    |  |
| Operating current                                              | 0,13A                                                         | 0,24A  | 0,3 A  |  |
| Weight                                                         | 300g                                                          |        |        |  |
| Dimensions (LxWxH)                                             | 150,6x72x52mm                                                 |        |        |  |
| Ingress protection <sup>4</sup>                                | IP30                                                          |        |        |  |
| Safety class                                                   | SKI                                                           |        |        |  |
| Operating temperature range /<br>Storage temperature           | -40 – +70 °C                                                  |        |        |  |
| Heating element                                                | ceramic heating elements                                      |        |        |  |
| Mounting <sup>2</sup>                                          | snap-mounting for 35mm DIN-rail                               |        |        |  |
| Type of connection                                             | WAGO block 3-pole                                             |        |        |  |
| Surface temperature (at 20 °C ambient temperature)             | according to temperature setting (see switch-off temperature) |        |        |  |
| Temperaturei settings (intrinsic<br>temperature)) <sup>1</sup> | standard: <25°C On / 60°C Off                                 |        |        |  |
| Mounting position                                              | vertical                                                      |        |        |  |

(1) customized production for different voltage and temperature settings are available on request
(2) customized production for different mounting is available on request
(3) UL Version is available on request
(4) IP54 is available on request