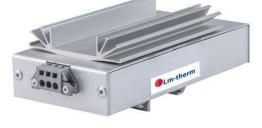

## **ELECTRIC CABINET HEATER WITH INTEGRATED THERMOSTAT**

## **TYPE: LM-THERM**

Power range: 33W - 90W Voltage range: 12V - 400V

ceramic heating elements no need of an external controller

low surface temperature

## **Technical data**

| Order-No.                                                      | 800004                                                        | 800005 | 800006 |  |
|----------------------------------------------------------------|---------------------------------------------------------------|--------|--------|--|
| Voltage <sup>1</sup>                                           | 230V AC                                                       |        |        |  |
| Power                                                          | 33W                                                           | 55W    | 90W    |  |
| Operating current                                              | 0,13A                                                         | 0,24A  | 0,3 A  |  |
| Weight                                                         | 300g                                                          |        |        |  |
| Dimensions (LxWxH)                                             | 150,6x72x52mm                                                 |        |        |  |
| Ingress protection <sup>4</sup>                                | IP30                                                          |        |        |  |
| Safety class                                                   | SKI                                                           |        |        |  |
| Operating temperature range /<br>Storage temperature           | -40 – +70 °C                                                  |        |        |  |
| Heating element                                                | ceramic heating elements                                      |        |        |  |
| Mounting <sup>2</sup>                                          | snap-mounting for 35mm DIN-rail                               |        |        |  |
| Type of connection                                             | WAGO block 3-pole                                             |        |        |  |
| Surface temperature (at 20 °C ambient temperature)             | according to temperature setting (see switch-off temperature) |        |        |  |
| Temperaturei settings (intrinsic<br>temperature)) <sup>1</sup> | standard: <25°C On / 60°C Off                                 |        |        |  |
| Mounting position                                              | vertical                                                      |        |        |  |