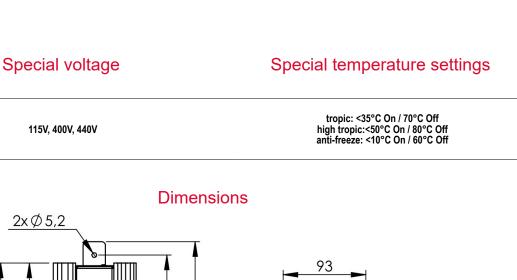

(1) customized production for different voltage and temperature settings are available on request (2) customized production for different cable lenght and mounting are available on request

Lm-therm Elektrotechnik AG Sulzbachstraße 15 - 94501 Aldersbach **L** +49 (0) 85 43 - 6 24 60 30 ☎ info@lm-therm.de

115V, 400V, 440V

The information described on this data sheet contains descriptions or characteristics, which could not apply in the described way in the concrete case. The information of the products can also change in the course of development. The desired characteristics are only binding in the case that they have been explicitly agreed with a contract conclusion. Delivery possibilities and technical changes reserved.