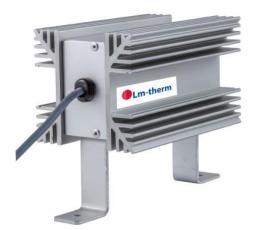

## ELECTRIC CABINET HEATER WITH INTEGRATED THERMOSTAT

## **TYPE: SUPER-MAXI**

Power range: 250W - 500W Voltage range: 115V - 440V

ceramic heating elements no need of an external controller

low surface temperature

## ERE **CE** 분통