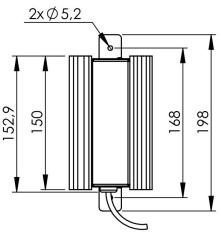

## Technical data

| Order-No.                                                   | 805000 805001                                                 |
|-------------------------------------------------------------|---------------------------------------------------------------|
| Voltage <sup>1</sup>                                        | 230V AC                                                       |
| Power                                                       | 250W 500W                                                     |
| Operating current                                           | 1,09A 2,17A                                                   |
| Weight                                                      | 1540g                                                         |
| Dimensions (LxWxH)                                          | 152,9x93x141mm                                                |
| Ingress protection                                          | IP30                                                          |
| Safety class                                                | SKI                                                           |
| Operating temperature range /<br>Storage temperature        | -40 – +70 °C                                                  |
| Connection cable <sup>2</sup>                               | 0,50m 3×0,75mm²                                               |
| Heating element                                             | ceramic heating elements                                      |
| Mounting <sup>2</sup>                                       | screw-mounting                                                |
| Type of connection                                          | wiring cable 3x0,75mm <sup>2</sup>                            |
| Surface temperature (at 20 °C ambient temperature)          | according to temperature setting (see switch-off temperature) |
| Temperaturei settings (intrinsic temperature)) <sup>1</sup> | standard: <25°C On / 60°C Off                                 |
| Mounting position                                           | vertical                                                      |