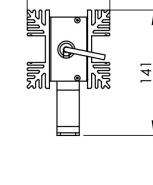

## Technical data

| Order-No.                                                   | 805000 805001                                                 |
|-------------------------------------------------------------|---------------------------------------------------------------|
| Voltage <sup>1</sup>                                        | 230V AC                                                       |
| Power                                                       | 250W 500W                                                     |
| Operating current                                           | 1,09A 2,17A                                                   |
| Weight                                                      | 1540g                                                         |
| Dimensions (LxWxH)                                          | 152,9x93x141mm                                                |
| Ingress protection                                          | IP30                                                          |
| Safety class                                                | SKI                                                           |
| Operating temperature range /<br>Storage temperature        | -40 – +70 °C                                                  |
| Connection cable <sup>2</sup>                               | 0,50m 3×0,75mm²                                               |
| Heating element                                             | ceramic heating elements                                      |
| Mounting <sup>2</sup>                                       | screw-mounting                                                |
| Type of connection                                          | wiring cable 3x0,75mm <sup>2</sup>                            |
| Surface temperature (at 20 °C ambient temperature)          | according to temperature setting (see switch-off temperature) |
| Temperaturei settings (intrinsic temperature)) <sup>1</sup> | standard: <25°C On / 60°C Off                                 |
| Mounting position                                           | vertical                                                      |