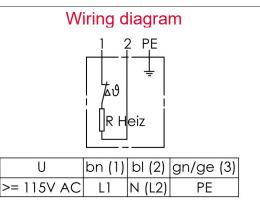

## Technical data

| Order-No.                                                   | 805000 805001                                                 |
|-------------------------------------------------------------|---------------------------------------------------------------|
| Voltage <sup>1</sup>                                        | 230V AC                                                       |
| Power                                                       | 250W 500W                                                     |
| Operating current                                           | 1,09A 2,17A                                                   |
| Weight                                                      | 1540g                                                         |
| Dimensions (LxWxH)                                          | 152,9x93x141mm                                                |
| Ingress protection                                          | IP30                                                          |
| Safety class                                                | SKI                                                           |
| Operating temperature range /<br>Storage temperature        | -40 – +70 °C                                                  |
| Connection cable <sup>2</sup>                               | 0,50m 3×0,75mm²                                               |
| Heating element                                             | ceramic heating elements                                      |
| Mounting <sup>2</sup>                                       | screw-mounting                                                |
| Type of connection                                          | wiring cable 3x0,75mm <sup>2</sup>                            |
| Surface temperature (at 20 °C ambient temperature)          | according to temperature setting (see switch-off temperature) |
| Temperaturei settings (intrinsic temperature)) <sup>1</sup> | standard: <25°C On / 60°C Off                                 |
| Mounting position                                           | vertical                                                      |