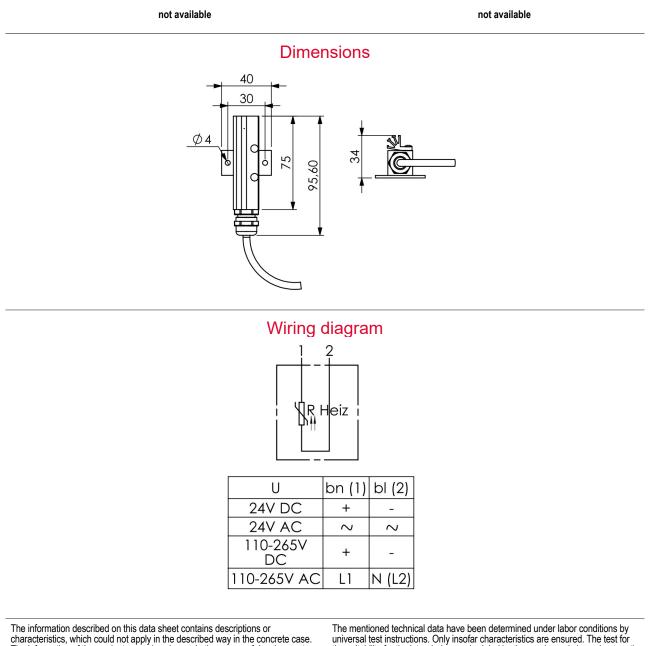

## Technical data

| Order-No.                                             | 820000 820001                         |
|-------------------------------------------------------|---------------------------------------|
| Voltage <sup>1</sup>                                  | 230V AC                               |
| Power                                                 | 20W 30W                               |
| Operating current                                     | 0,10A 0,15A                           |
| Weight                                                | 155g 125g                             |
| Dimensions (LxWxH)                                    | 95,6x40x34mm 205x83,6x92,6mm          |
| Ingress protection                                    | IP54                                  |
| Safety class                                          | SK II                                 |
| Operating temperature range /<br>Storage temperature  | -40 – +70 °C                          |
| Connection cable <sup>2</sup>                         | 0,25m 2×0,75mm <sup>2</sup> silicone  |
| Heating element                                       | PTC-cartridge                         |
| Mounting <sup>2</sup>                                 | screw-mounting                        |
| Type of connection                                    | wiring cable 0,25m 2×0,75mm² silicone |
| Surface temperature (at 20 °C<br>ambient temperature) | 80-90°C 120-155°C                     |
| Mounting position                                     | vertical                              |