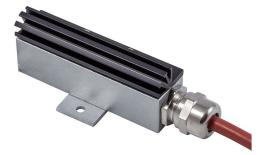

### TYPE: P-SSM

Power range: 20W - 30W Voltage range: 110V - 265V

self-regulating

dynamically heating

high voltage range

elobarated system with cooling fins

ERE CE SK

## Technical data

| Order-No.                                             | 820000 820001                         |
|-------------------------------------------------------|---------------------------------------|
| Voltage <sup>1</sup>                                  | 230V AC                               |
| Power                                                 | 20W 30W                               |
| Operating current                                     | 0,10A 0,15A                           |
| Weight                                                | 155g 125g                             |
| Dimensions (LxWxH)                                    | 95,6x40x34mm 205x83,6x92,6mm          |
| Ingress protection                                    | IP54                                  |
| Safety class                                          | SK II                                 |
| Operating temperature range /<br>Storage temperature  | -40 – +70 °C                          |
| Connection cable <sup>2</sup>                         | 0,25m 2×0,75mm <sup>2</sup> silicone  |
| Heating element                                       | PTC-cartridge                         |
| Mounting <sup>2</sup>                                 | screw-mounting                        |
| Type of connection                                    | wiring cable 0,25m 2×0,75mm² silicone |
| Surface temperature (at 20 °C<br>ambient temperature) | 80-90°C 120-155°C                     |
| Mounting position                                     | vertical                              |