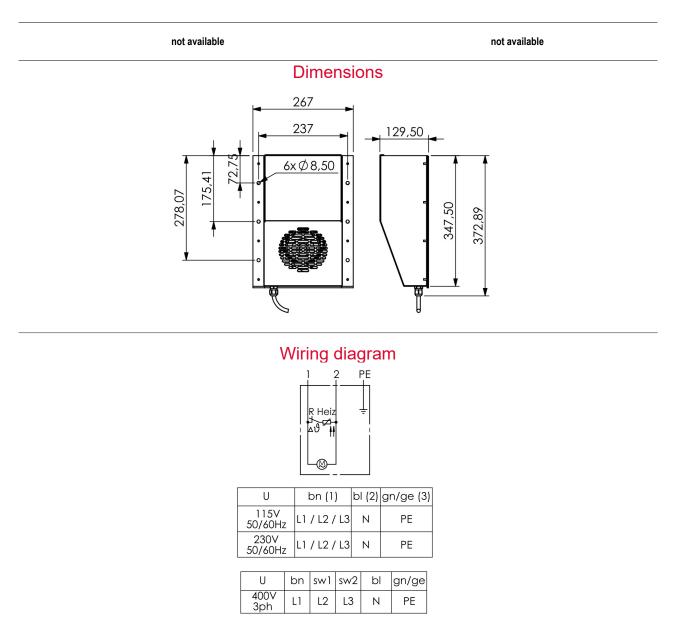

### **Technical data**

| Order-No.                                            | 840000 840001                                                                                                             |
|------------------------------------------------------|---------------------------------------------------------------------------------------------------------------------------|
| Voltage <sup>1</sup>                                 | 230V AC                                                                                                                   |
| Power                                                | 2000W 4000W                                                                                                               |
| Operating current                                    | 8,70A 17,40A                                                                                                              |
| Weight                                               | 10,200 kg 17,800 kg                                                                                                       |
| Dimensions (LxWxH)                                   | 372,9x267x129,5mm 372,9x471x129,5mm                                                                                       |
| Ingress protection                                   | IP20                                                                                                                      |
| Safety class                                         | SKI                                                                                                                       |
| Operating temperature range /<br>Storage temperature | -40 – +70 °C                                                                                                              |
| Connection cable <sup>2</sup>                        | 2,00 m 3x1,5 mm²                                                                                                          |
| Heating element                                      | High performance cartridge, PTC-heating register                                                                          |
| Mounting <sup>2</sup>                                | screw-mounting                                                                                                            |
| Type of connection                                   | wiring cable 2,00mx0,75mm <sup>2</sup>                                                                                    |
| Temperature limiter                                  | 71°C +/- 7,5 K differantial gap                                                                                           |
| Fan                                                  | fan durability: 50.000h<br>air power: 570m³/h (free-blowing)<br>blowing-out temperature: ca. 43°C (2000W) ca. 53°C(4000W) |
| Mounting position                                    | vertical (air outlet above or lateral)                                                                                    |

(1) customized production for different voltage and temperature settings are available on request (2) customized production for different cable lenght and mounting are available on request

Lm-therm Elektrotechnik AG Sulzbachstraße 15 - 94501 Aldersbach ↓ +49 (0) 85 43 - 6 24 60 30 ∞ info@lm-therm.de