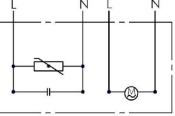

| flex      | function                 |
|-----------|--------------------------|
| red       | 200W - heater            |
| brown     | 300W - heater            |
| red&brown | 400W - heater            |
| blue      | neutral conductor heater |
| grey      | 230V AC - fan            |
| grev      | neutral conductor fan    |