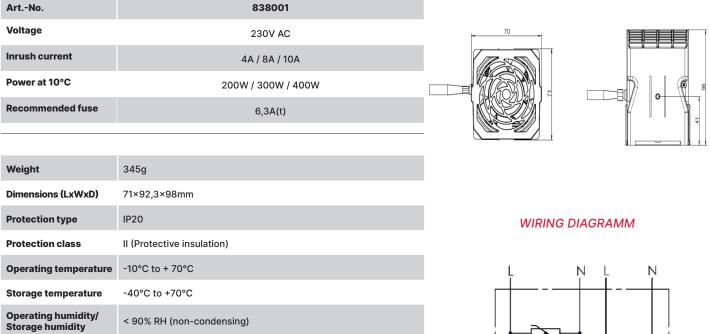

## **TECHNICAL DATA**

**TECHNICAL DRAWING** (SPECIFICATION IN MM)

| Heating element     | PTC-Heating element                                                                                                                            |
|---------------------|------------------------------------------------------------------------------------------------------------------------------------------------|
| Mounting connection | Clip for 35mm DIN rail; EN60715                                                                                                                |
| Type of connection  | 5-pole connection terminal for wire 0.5-1.5mm <sup>2</sup> (with wire end ferrule) and fine/multi-/single-wire conductors 0.5-4mm <sup>2</sup> |
| Housing material    | Heat-resistant plastic and aluminum                                                                                                            |
| Fan                 | Fan volume: free blowing, 10m³/h (50Hz)<br>Service life 49.000h at +40°C                                                                       |
| Mounting position   | Vertical                                                                                                                                       |
| Certifications      | CE                                                                                                                                             |

| flex      | function                 |
|-----------|--------------------------|
| red       | 200W - heater            |
| brown     | 300W - heater            |
| red&brown | 400W - heater            |
| blue      | neutral conductor heater |
| grey      | 230V AC - fan            |
| grev      | neutral conductor fan    |