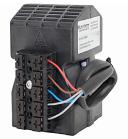

## **PTC - CONTROL CABINET HEATER** WITH FAN **GX MINI AK**

- High safety and energy efficiency
- Three power ratings with one device
- Separate fan control possible
- Easy mounting with DIN Clip
- Compact design

CE

The GX Mini cabinet heater is a compact and powerful fan heater that ensures even heat distribution using an integrated fan and efficiently heats the air in closed electrical enclosures. The GX Mini offers three selectable heating outputs in one device (200W, 300W, 400W) and reliably protects components and enclosures from moisture and frost. The dynamic power adjustment, which reacts to the ambient temperature, means that the fan heater guarantees a high level of operational reliability.