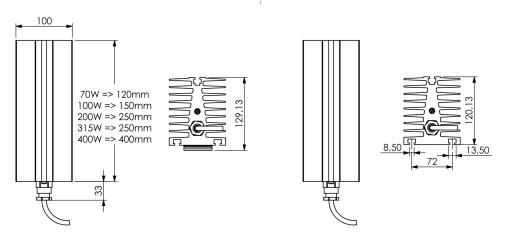

## **Dimensions**

#### Technical data

| Order-No.                                         | 850001                                                                                                                                     | 850002        | 850003        | 850004        | 850005        |
|---------------------------------------------------|--------------------------------------------------------------------------------------------------------------------------------------------|---------------|---------------|---------------|---------------|
| Voltage <sup>1</sup>                              |                                                                                                                                            |               | 230V AC       |               |               |
| Power                                             | 70W                                                                                                                                        | 100W          | 200W          | 315W          | 400W          |
| Operating current                                 | 0,30A                                                                                                                                      | 0,43A         | 0,87A         | 1,37A         | 1,74A         |
| Temperature class (according to power)            | (a) II 2G Ex db IIC T4 Gb (b) II 2D Ex tb IIIC T135°C Db 70W,100W (c) II 2G Ex db IIC T3 Gb (c) II 2D Ex tb IIIC T200°C Db 200W,315W, 400W |               |               |               |               |
| Weight                                            | 2600g                                                                                                                                      | 3000g         | 4600g         | 4600g         | 6800g         |
| Dimensions (LxWxH)                                | 120x129x100mm                                                                                                                              | 150x129x100mm | 250x129x100mm | 250x129x100mm | 400x129x100mm |
| Ingress protection                                | IP66                                                                                                                                       |               |               |               |               |
| Safety class                                      | SKI                                                                                                                                        |               |               |               |               |
| Operating temperature range / Storage temperature | -40°C<= Ta <= +60 °C                                                                                                                       |               |               |               |               |
| Connection cable <sup>2</sup>                     | 1,00m 3×1,50mm <sup>2</sup>                                                                                                                |               |               |               |               |
| Heating element                                   | high performance cartridge                                                                                                                 |               |               |               |               |
| Mounting <sup>2</sup>                             | snap-mounting for 35mm DIN-rail                                                                                                            |               |               |               |               |
| Type of connection                                | wiring cable 3x1,50mm²                                                                                                                     |               |               |               |               |
| Heater                                            | aluminium profile black anodized                                                                                                           |               |               |               |               |
| Mounting position                                 | vertical                                                                                                                                   |               |               |               |               |