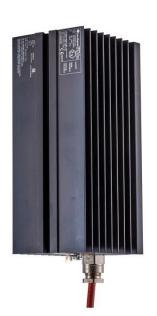

# **EX-HEATER**

**TYPE: EX-HEATER ZONE 1/21** 

Power range: 70W - 400W Voltage range: 115V, 230V

Ex-certificate-no.: IBExU07ATEX1145 X Code no. of certification centre: IBExU: 0637

zone 1/21

use in explosion-endangered high kind of protection

#### Technical data

| Order-No.                                         | 850001                                                                                                                                     | 850002        | 850003        | 850004        | 850005        |
|---------------------------------------------------|--------------------------------------------------------------------------------------------------------------------------------------------|---------------|---------------|---------------|---------------|
| Voltage <sup>1</sup>                              |                                                                                                                                            |               | 230V AC       |               |               |
| Power                                             | 70W                                                                                                                                        | 100W          | 200W          | 315W          | 400W          |
| Operating current                                 | 0,30A                                                                                                                                      | 0,43A         | 0,87A         | 1,37A         | 1,74A         |
| Temperature class (according to power)            | (a) II 2G Ex db IIC T4 Gb (b) II 2D Ex tb IIIC T135°C Db 70W,100W (c) II 2G Ex db IIC T3 Gb (c) II 2D Ex tb IIIC T200°C Db 200W,315W, 400W |               |               |               |               |
| Weight                                            | 2600g                                                                                                                                      | 3000g         | 4600g         | 4600g         | 6800g         |
| Dimensions (LxWxH)                                | 120x129x100mm                                                                                                                              | 150x129x100mm | 250x129x100mm | 250x129x100mm | 400x129x100mm |
| Ingress protection                                | IP66                                                                                                                                       |               |               |               |               |
| Safety class                                      | SKI                                                                                                                                        |               |               |               |               |
| Operating temperature range / Storage temperature | -40°C<= Ta <= +60 °C                                                                                                                       |               |               |               |               |
| Connection cable <sup>2</sup>                     | 1,00m 3×1,50mm <sup>2</sup>                                                                                                                |               |               |               |               |
| Heating element                                   | high performance cartridge                                                                                                                 |               |               |               |               |
| Mounting <sup>2</sup>                             | snap-mounting for 35mm DIN-rail                                                                                                            |               |               |               |               |
| Type of connection                                | wiring cable 3x1,50mm²                                                                                                                     |               |               |               |               |
| Heater                                            | aluminium profile black anodized                                                                                                           |               |               |               |               |
| Mounting position                                 | vertical                                                                                                                                   |               |               |               |               |