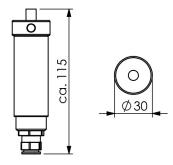

## **Dimension**

## **Standard versions**

| ORDER-NO.           | CASE TYPE                                 | CONTACT**      | SWITCH-ON TEMPERATURE*** | DIMENSIONS | CONNECTION  |
|---------------------|-------------------------------------------|----------------|--------------------------|------------|-------------|
| ExR-1/21-KTOx-10°C  | KTx / cable thermostat                    | normally close | 10°C                     | 115x30mm   | cable 0,50m |
| ExR-1/21-KKTSx-40°C | KKTx / switch thermostat                  | normally open  | 40°C                     | 130x30mm   | cable 0,50m |
| ExR-1/21-KTO-20°C   | KT / cable thermostat with stain-relief   | normally close | 20°C                     | 158x30mm   | cable 0,50m |
| ExR-1/21-KKTO-10°C  | KKT / switch thermostat with stain-relief | normally close | 10°C                     | 216x30mm   | cable 0,50m |