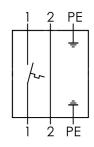

| exact specification |
| Connection                            | wiring cable 3x1,50 mm²                                    | AL                  |
| Temperature class                     | (Ex)    2G Ex db   C T6 Gb (Ex)    2D Ex tb    C T85 °C Db |                     |
| Mounting position                     | optional                                                   | -                   |
| Operating voltage / switching current | 230V AC / 10A - 115V AC / 15A                              | -                   |
|                                       |                                                            |                     |

<sup>\*</sup> variable length is possible

## **Dimension**



# Wiring diagrams

## cable thermostat



## switch thermostat



## **Standard versions**

| ORDER-NO.           | CASE TYPE                                 | CONTACT**      | SWITCH-ON TEMPERATURE*** | DIMENSIONS | CONNECTION  |
|---------------------|-------------------------------------------|----------------|--------------------------|------------|-------------|
| ExR-1/21-KTOx-10°C  | KTx / cable thermostat                    | normally close | 10°C                     | 115x30mm   | cable 0,50m |
| ExR-1/21-KKTSx-40°C | KKTx / switch thermostat                  | normally open  | 40°C                     | 130x30mm   | cable 0,50m |
| ExR-1/21-KTO-20°C   | KT / cable thermostat with stain-relief   | normally close | 20°C                     | 158x30mm   | cable 0,50m |
| ExR-1/21-KKTO-10°C  | KKT / switch thermostat with stain-relief | normally