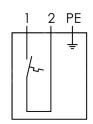

mm <sup>2</sup> *                              | exact specification |
| Connection                            | wiring cable 3x1,50 mm²                                    | AL                  |
| Temperature class                     | (Ex)    2G Ex db   C T6 Gb (Ex)    2D Ex tb    C T85 °C Db |                     |
| Mounting position                     | optional                                                   | -                   |
| Operating voltage / switching current | 230V AC / 10A - 115V AC / 15A                              | -                   |
|                                       |                                                            |                     |

<sup>\*</sup> variable length is possible

## **Dimension**



# Wiring diagrams

## cable thermostat



## switch thermostat



## **Standard versions**

| ORDER-NO.           | CASE TYPE                                 | CONTACT**      | SWITCH-ON TEMPERATURE*** | DIMENSIONS | CONNECTION  |
|---------------------|-------------------------------------------|----------------|--------------------------|------------|-------------|
| ExR-1/21-KTOx-10°C  | KTx / cable thermostat                    | normally close | 10°C                     | 115x30mm   | cable 0,50m |
| ExR-1/21-KKTSx-40°C | KKTx / switch thermostat                  | normally open  | 40°C                     | 130x30mm   | cable 0,50m |
| ExR-1/21-KTO-20°C   | KT / cable thermostat with stain-relief   | normally close | 20°C                     | 158x30mm   | cable 0,50m |
| ExR-1/21-KKTO-10°C  | KKT / switch thermostat with