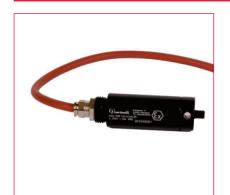

## Lm-therm Elektrotechnik AG

Sulzbachstraße 15 - 94501 Aldersbach T+49 (0) 85 43 - 6 24 60 30

E info@lm-therm.de

**EX-CONTROLLER** Ex-certificate-no.: IBExU11ATEX1027 X Code no. of certification centre: IBExU: 0637

- zone 1/21
- different versions
- temperature zone 5-60°C
- · contact versions normally close or normally open

Type: Ex-R-1/21

fixed adjusted

# **Technical data**

|                                       | DESCRIPTION                                                | ORDER INDEX         |
|---------------------------------------|------------------------------------------------------------|---------------------|
| Kind of protection                    | IP66/67                                                    | IP66/67             |
| Protection class                      | PC I                                                       | -                   |
| Operation- / storage temperature      | -40°C +60°C                                                | -                   |
| Wiring cable                          | 0,50m 3x1,50mm <sup>2</sup> *                              | exact specification |
| Connection                            | wiring cable 3x1,50 mm²                                    | AL                  |
| Temperature class                     | (Ex)    2G Ex db   C T6 Gb (Ex)    2D Ex tb    C T85 °C Db |                     |
| Mounting position                     | optional                                                   | -                   |
| Operating voltage / switching current | 230V AC / 10A - 115V AC / 15A                              | -                   |
|                                       |                                                            |                     |